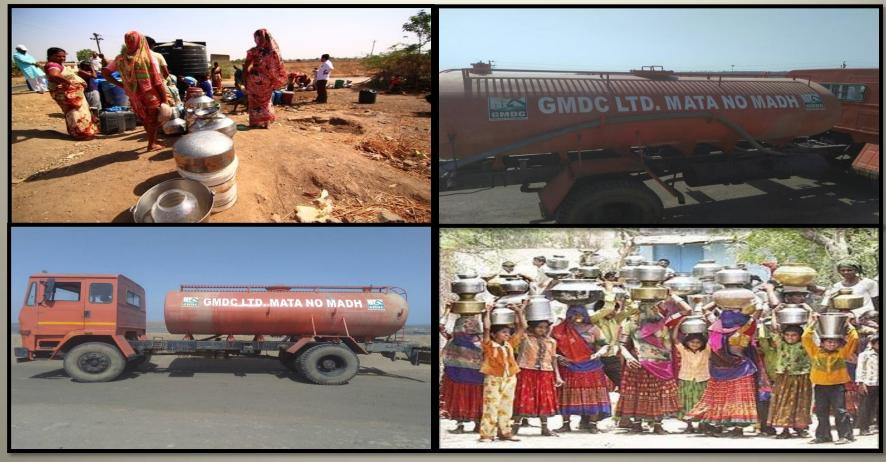

### **Potable water to Surrounding Villages**

As water is scarce in region of Kutch, on the requirement of village sarpanch, we used to Provide water for villagers and their cattle in the year 16-17

## **Earthen Dams preparation and Sweet Water provided to Near by Villages**

Earthen Dams prepared at Bhadra & Kotda villages land and Sweet Water from mines has been provided through pumping to the dams of near by Villages worth Rs.3.00crore.In response to that villagers has gain around more than 7.00 crore crop in the season.