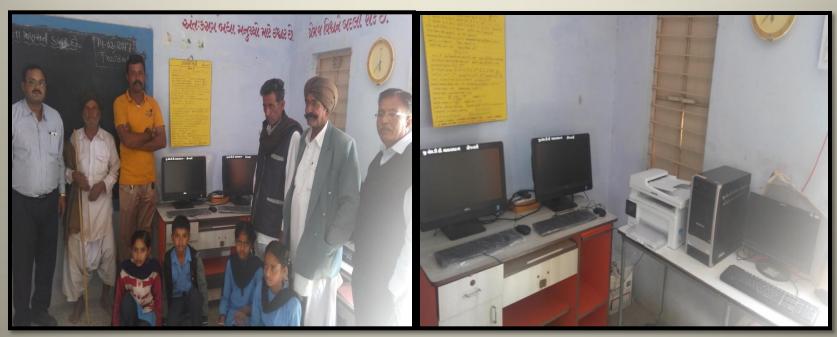

# Two Computer set and Printer to Lifri Primary School

Two set Computer and printer cum scanner handed over to Primary school Lifri worth Rs.108900/- in Feb 2017 for improvement of computer literacy of students

### **Five Computer set to Bhadra Primary School**

Five set Lenovo brand Computers handed over to Primary school Bhadra worth Rs.129675/- in April 2017 for improvement of computer literacy of students