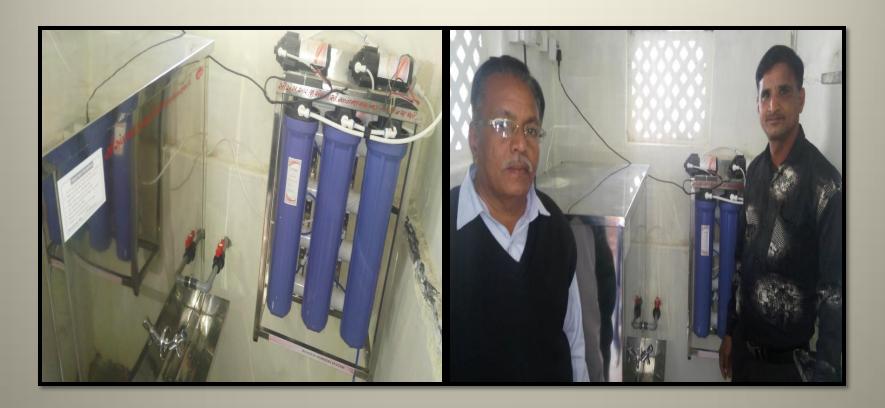

## RO plant & Cooler to Matanamadh Primary School

100 LPH RO plant & 200 Litter capacity water cooler handed over to Primary school Matanamadh worth Rs.99775/-in March 2017