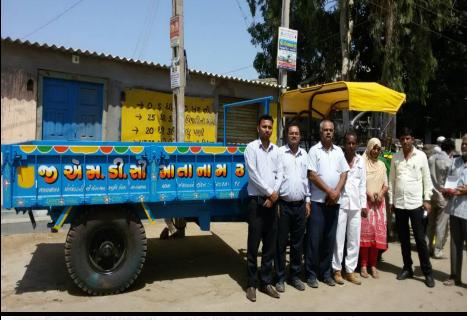

## Tractor and Three Trolley given to Matanamadh Village under Swachh Bharat Abhiyan worth Rs.7,68,274 in May 2017

### મઢ ગ્રામ પંચાયતને એક ટ્રેક્ટર અને ત્રણ ટ્રોલી અર્પિત કરાઇ

જીએમડીસી દ્વારા સાડા આઠ લાખના ખર્ચે સામાજિક જવાબદારી નિભાવાઇ

CHISS 45134 ESINIS

પ્રસિદ્ધ યાત્રાધામ માતાનામઢ ગ્રામ પંચાયતને ગામમાં સાકસકાઇ વ્યવસ્થિત રહે તે હેતુથી જીએમડીસી દ્વારા સામાજિક જવાબદારી નિભાવ યોજના હેઠળ સાડા આફ લાખની કિંમતના એક ટ્રેક્ટર અને ત્રણ ટ્રોલી લોકાર્પિત કરાયાં હતાં.