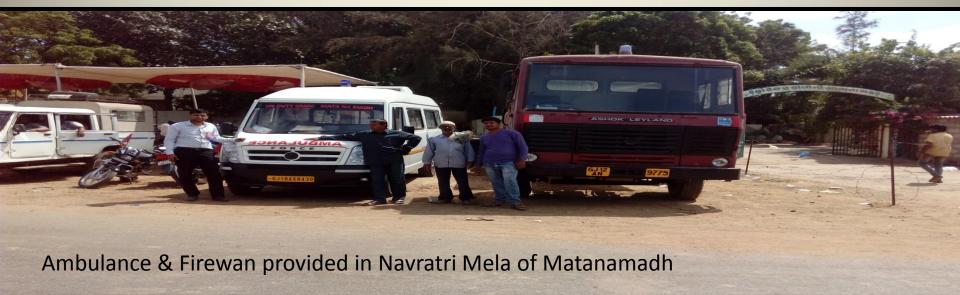

### Matanamadh Navaratri Mela 2016 Matanamadh Village Safai..

### **Navratri camp for Pilgrims**

Every year with help of contribution of employees and donations, Navratri camp has been arranged for the pilgrims for around week with facility of hygienic cool potable RO water, snacks, high tea, bathing facility etc showing the Swachhata Campaign..Lakhs of pilgrims are taking benefit of it during Navratri.