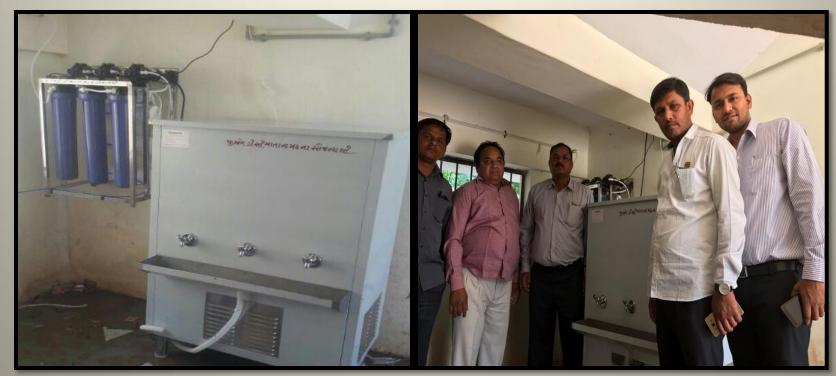

### **RO plant & Cooler to Navavas Primary School**

 50 LPH RO plant & 150 Litter capacity water cooler handed over to Primary school Navavas worth Rs.69000/- in Jan 2017

## RO plant & Cooler to Matanamadh Primary School

100 LPH RO plant & 200 Litter capacity water cooler handed over to Primary school Matanamadh worth Rs.99775/-in March 2017