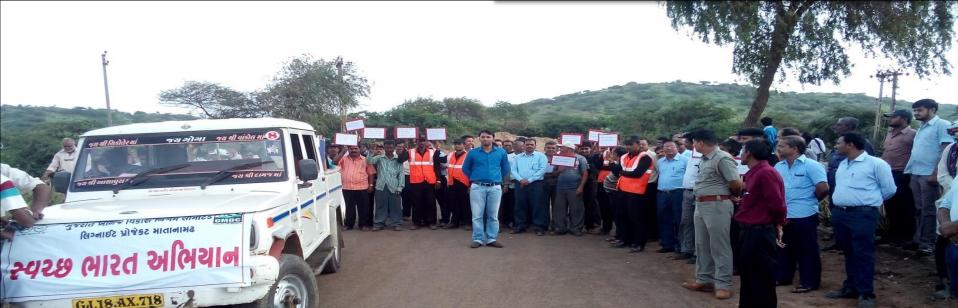

## Tractor and Three Trolley given to Matanamadh Village under Swachh Bharat Abhiyan worth Rs.7,68,274 in May 2017

### મઢ ગ્રામ પંચાયતને એક ટ્રેક્ટર અને ત્રણ ટ્રોલી અર્પિત કરાઇ

જીએમડીસી દ્વારા સાડા આઠ લાખના ખર્ચે સામાજિક જવાબદારી નિભાવાઇ

CHISS 45134 ESINIS

પ્રસિદ્ધ યાત્રાધામ માતાનામઢ ગ્રામ પંચાયતને ગામમાં સાકસકાઇ વ્યવસ્થિત રહે તે હેતુથી જીએમડીસી દ્વારા સામાજિક જવાબદારી નિભાવ યોજના હેઠળ સાડા આફ લાખની કિંમતના એક ટ્રેક્ટર અને ત્રણ ટ્રોલી લોકાર્પિત કરાયાં હતાં.

કામમાં પણ સહયોગ મળ્યો છે. હવે આ ટ્રેક્ટર-ટ્રોલી મળતાં રોજ ગામની બજાર અને શેરીઓમાં સવાર-સાંજ બે વખત કચરો ઉપાડાશે જેથી યાત્રાધામ સ્વચ્છ બનશે. પહેલાં ટ્રેક્ટર ભાડે રાખવું પડતું હતું હવે એ ખર્ચની પણ બચત થશે.