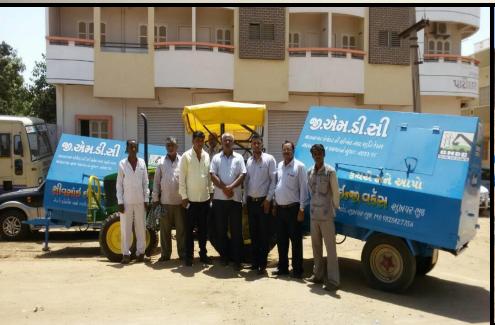

## Tractor and Three Trolley given to Matanamadh Village under Swachh Bharat Abhiyan worth Rs.7,68,274 in May 2017

### મઢ ગ્રામ પંચાયતને એક ટ્રેક્ટર અને ત્રણ ટ્રોલી અર્પિત કરાઇ

જીએમડીસી દ્વારા સાડા આઠ લાખના ખર્ચે સામાજિક જવાબદારી નિભાવાઇ

CHISS 45134 ESINIS

પ્રસિદ્ધ યાત્રાધામ માતાનામઢ ગ્રામ પંચાયતને ગામમાં સાકસકાઇ વ્યવસ્થિત રહે તે હેતુથી જીએમડીસી દ્વારા સામાજિક જવાબદારી નિભાવ યોજના હેઠળ સાડા આફ લાખની કિંમતના એક ટ્રેક્ટર અને ત્રણ ટ્રોલી લોકાર્પિત કરાયાં હતાં.