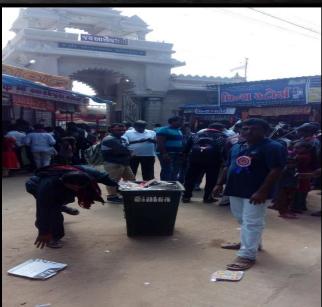

itter capacity water cooler handed over to Primary school Navavas worth Rs.69000/- in Jan 2017

# Two Computer set and Printer to Lifri Primary School



Two set Computer and printer cum scanner handed over to Primary school Lifri worth Rs.108900/- in Feb 2017 for improvement of computer literacy of students

## RO plant & Cooler to Matanamadh Primary School



100 LPH RO plant & 200 Litter capacity water cooler handed over to Primary school Matanamadh worth Rs.99775/-in March 2017

### **Five Computer set to Bhadra Primary School**



Five set Lenovo brand Computers handed over to Primary school Bhadra worth Rs.129675/- in April 2017 for improvement of computer literacy of students

### **Swachhata Drive at Project 2016**







### **Swachhata Drive in surrounding Villages 2016**









### Matanamadh Navaratri Mela 2016 Matanamadh Village Safai..





# Lifri Village Cleanliness Drives & play ground cleaning for Lifri school children





## **Earthen Dams preparation and Sweet Water provided to Near by Villages**



Earthen Dams prepared at Bhadra & Kotda villages land and Sweet Water from mines has been provided through pumping to the dams of near by Villages worth Rs.3.00crore.In response to that villagers has gain around more than 7.00 crore crop in the season.

## Tractor and Three Trolley given to Matanamadh Village under Swachh Bharat Abhiyan worth Rs.7,68,274 in May 2017





#### જીએમડીસી દ્વારા માતાના મઢ ગ્રામ પંચાયતને ટ્રેક્ટર ટ્રોલી અર્પણ

દયાપર (તા. લખપત), તા. ૯ : આશ્વિન નવરાત્રિમાં જ્યાં લાખો શ્રદ્ધાળુઓ દેશદેવી આશાપુરા, માતાજીને શીશ નમાવવા આવે છે તેવા પવિ