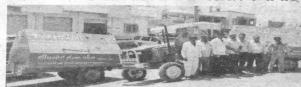

## Tractor and Three Trolley given to Matanamadh Village under Swachh Bharat Abhiyan worth Rs.7,68,274 in May 2017

#### જીએમડીસી દ્વારા માતાના મઢ ગ્રામ પંચાયતને ટ્રેક્ટર ટ્રોલી અર્પણ

દયાપર (તા. લખપત), તા. ૯ : આશ્વિન નવરાત્રિમાં જ્યાં લાખો શ્રદ્ધાળુઓ દેશદેવી આશાપુરા, માતાજીને શીશ નમાવવા આવે છે તેવા પવિત્ર તીર્થધામ માતાના મઢને ગુજરાત ખનિજ વિકાસ નિગમ (જીએમડીસી) માતાના મઢ પ્રોજેક્ટ દારા ગામની સ્વચ્છતા સકાઈ માટે ટ્રેક્ટર અને ત્રણ ટ્રોલી અર્પણ કરાઈ હતી

માતાના મઢ લિગ્નાઈટ પ્રોજેક્ટના વહીવટી અધિકારી આર.એમ. આચાર્યએ માહિતી આપતાં કહ્યું હતું કે, ભારત સરકારના સ્વચ્છ ભારત અભ્યાનને સાકાર કરવા તીર્થધામ માતાના મઢ સામ પંચાયતને જોન ડીયર કંપનીનું હેદ એચ.પી.ની ક્ષમતાવાળું ટ્રેક્ટર તથા ત્રણ ટ્રોલી અતિ ઉપયોગી બની રહેશે. જીએમડીસીની સી.એસ.આર. પ્રવૃત્તિનો આ ભાગ છે. બે કચરા ટ્રોલી પણ ટ્રોલી પણ ટ્રોલી પણ ટ્રોલી પણ

માતાના મઢ ગ્રામ પંચાયતને ગુજરાત ખનિજ વિકાસ નિગમ દ્વારા સાડા આઠ લાખના ખર્ચે ટ્રેક્ટર ટ્રોલી સકાઈ ઉદેશથી અપાઈ, સરપંચ કુંભાર હમીદાબેન કાસમભાઈએ જી.એમ.ડી.સી.ના મેનેજર શ્રી આચાર્યના હસ્તે ચાવી સ્વીકારી ત્યારની તસવીર. (તસવીર: વિશ્વનાથ જોશી)