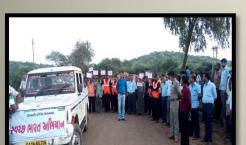

## Tractor and Three Trolley given to Matanamadh Village under Swachh Bharat Abhiyan worth Rs.7,68,274 in May 2017

### મઢ ગ્રામ પંચાયતને એક ટ્રેક્ટર અને ત્રણ ટ્રોલી અર્પિત કરાઇ

જીએમડીસી દ્વારા સાડા આઠ લાખના ખર્ચે સામાજિક જવાબદારી નિભાવાઇ

CHISS 45134 ESINIS

પ્રસિદ્ધ યાત્રાધામ માતાનામઢ ગ્રામ પંચાયતને ગામમાં સાકસકાઇ વ્યવસ્થિત રહે તે હેતુથી જીએમડીસી દ્વારા સામાજિક જવાબદારી નિભાવ યોજના હેઠળ સાડા આફ લાખની કિંમતના એક ટ્રેક્ટર અને ત્રણ ટ્રોલી લોકાર્પિત કરાયાં હતાં.