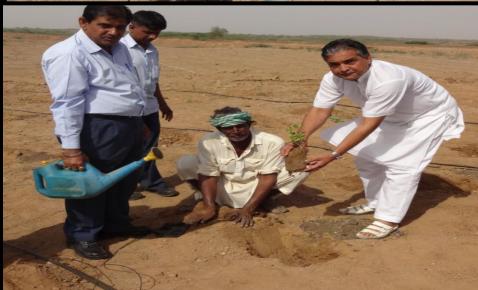

## Tractor and Three Trolley given to Matanamadh Village under Swachh Bharat Abhiyan worth Rs.7,68,274 in May 2017