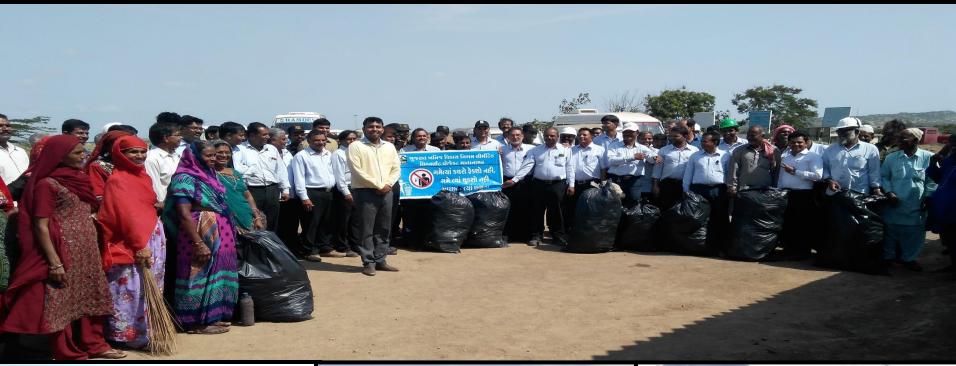

150 Litter capacity water cooler handed over to Primary school Navavas worth Rs.69000/- in Jan 2017

# Two Computer set and Printer to Lifri Primary School



Two set Computer and printer cum scanner handed over to Primary school Lifri worth Rs.108900/- in Feb 2017 for improvement of computer literacy of students

## RO plant & Cooler to Matanamadh Primary School



100 LPH RO plant & 200 Litter capacity water cooler handed over to Primary school Matanamadh worth Rs.99775/-in March 2017

### **Five Computer set to Bhadra Primary School**



Five set Lenovo brand Computers handed over to Primary school Bhadra worth Rs.129675/- in April 2017 for improvement of computer literacy of students

### **Swachhata Drive at Project 2016**







### **Swachhata Drive in surrounding Villages 2016**









### Matanamadh Navaratri Mela 2016 Matanamadh Village Safai..





# Lifri Village Cleanliness Drives & play ground cleaning for Lifri school children





## **Earthen Dams preparation and Sweet Water provided to Near by Villages**



Earthen Dams prepared at Bhadra & Kotda villages land and Sweet Water from mines has been provided through pumping to the dams of near by Villages worth Rs.3.00crore.In response to that villagers has gain around more than 7.00 crore crop in the season.

## Tractor and Three Trolley given to Matanamadh Village under Swachh Bharat Abhiyan worth Rs.7,68,274 in May 2017





#### જીએમડીસી દ્વારા માતાના મઢ ગ્રામ પંચાયતને ટ્રેક્ટર ટ્રોલી અર્પણ

દયાપર (તા. લખપત), તા. ૯ : આશ્વિન નવરાત્રિમાં જ્યાં લાખો શ્રદ્ધાળુઓ દેશદેવી આશાપુરા, માતાજીને શીશ નમાવવા આવે છે તે