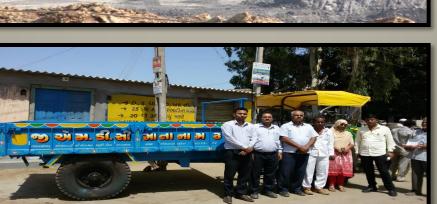

## Tractor and Three Trolley given to Matanamadh Village under Swachh Bharat Abhiyan worth Rs.7,68,274 in May 2017