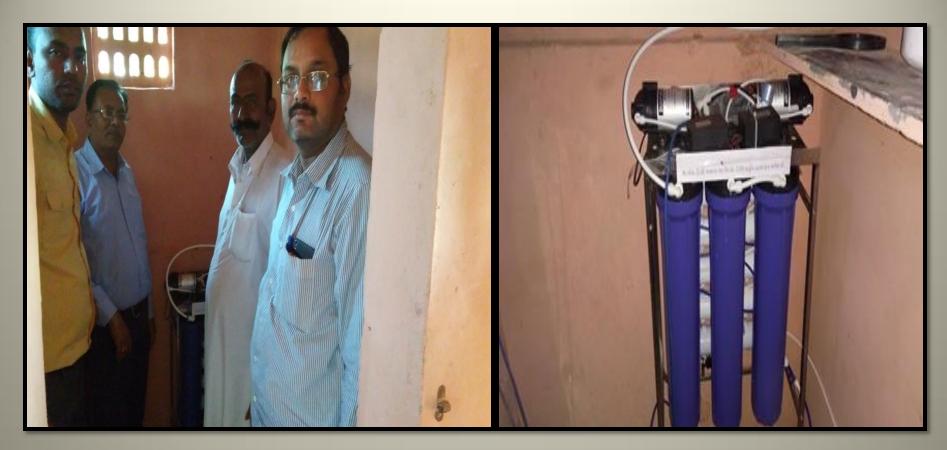

### **RO plant to Lifri Primary School**

50 LPH RO plant handed over to Primary school Lifri worth Rs.39000/- in March 2016

### **RO plant & Cooler to Navavas Primary School**

 50 LPH RO plant & 150 Litter capacity water cooler handed over to Primary school Navavas worth Rs.69000/- in Jan 2017