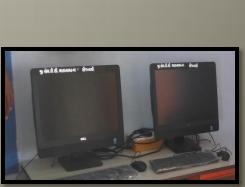

# Two Computer set and Printer to Lifri Primary School

Two set Computer and printer cum scanner handed over to Primary school Lifri worth Rs.108900/- in Feb 2017 for improvement of computer literacy of students

### **Five Computer set to Bhadra Primary School**

Five set Lenovo brand Computers handed over to Primary school Bhadra worth Rs.129675/- in April 2017 for improvement of computer literacy of students