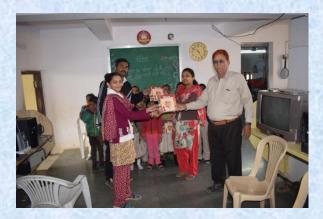

Lignite Project, Rajpardi has distributed 1 set consisting of three books in 48 nearby schools, GMDC Library, Guest House and Office. Visuals are shown below:

List of 48 schools in which books on the life of Sardar Patel have been distributed: