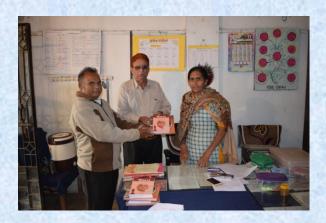

Lignite Project, Rajpardi has distributed 1 set consisting of three books in 48 nearby schools, GMDC Library, Guest House and Office. Visuals are shown below:

List of 48 schools in which books on the life of Sardar Patel have been distributed: