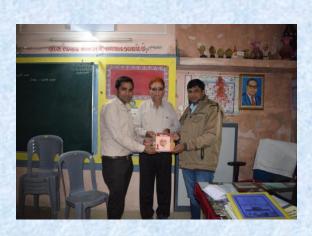

Lignite Project, Rajpardi has distributed 1 set consisting of three books in 48 nearby schools, GMDC Library, Guest House and Office. Visuals are shown below:

List of 48 schools in which books on the life of Sardar Patel have been distributed: