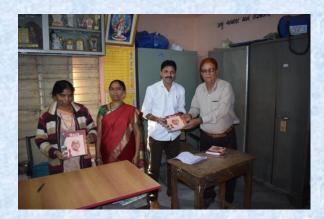

Lignite Project, Rajpardi has distributed 1 set consisting of three books in 48 nearby schools, GMDC Library, Guest House and Office. Visuals are shown below:

List of 48 schools in which books on the life of Sardar Patel have been distributed: