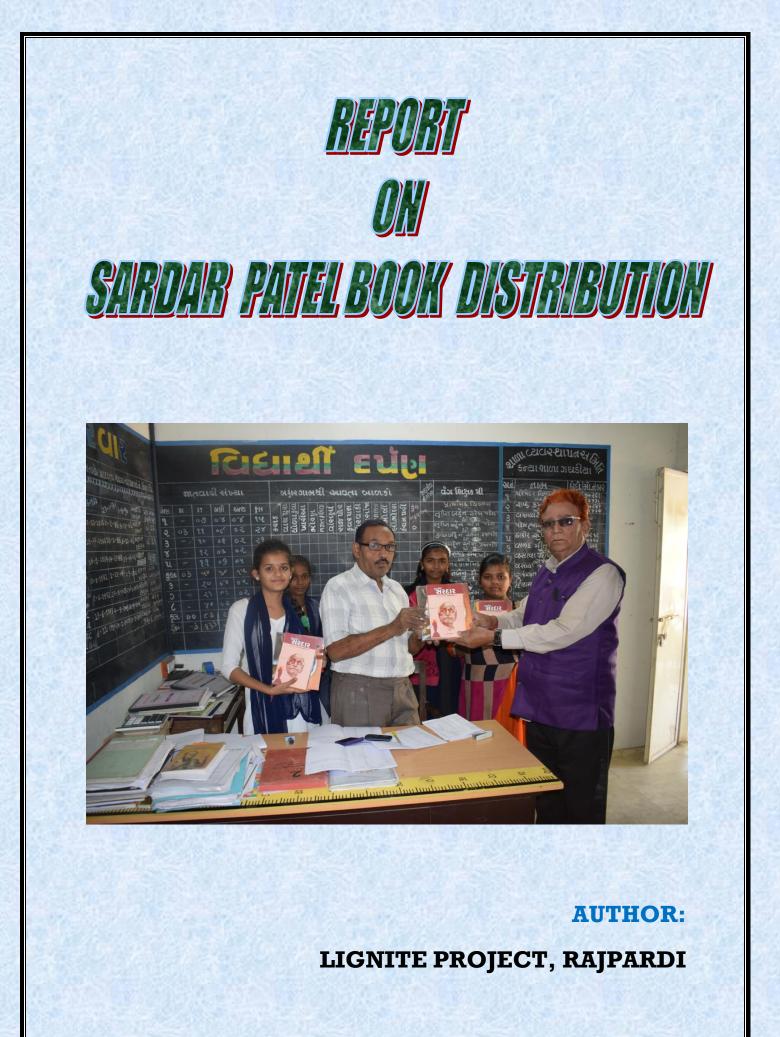

Lignite Project, Rajpardi has distributed 1 set consisting of three books in 48 nearby schools, GMDC Library, Guest House and Office. Visuals are shown below:

List of 48 schools in which books on the life of Sardar Patel have been distributed: