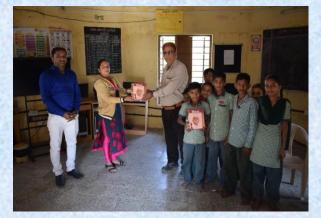

Lignite Project, Rajpardi has distributed 1 set consisting of three books in 48 nearby schools, GMDC Library, Guest House and Office. Visuals are shown below:

List of 48 schools in which books on the life of Sardar Patel have been distributed: