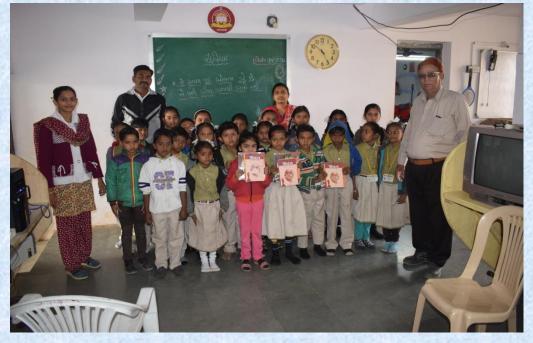

Lignite Project, Rajpardi has distributed 1 set consisting of three books in 48 nearby schools, GMDC Library, Guest House and Office. Visuals are shown below:

List of 48 schools in which books on the life of Sardar Patel have been distributed: