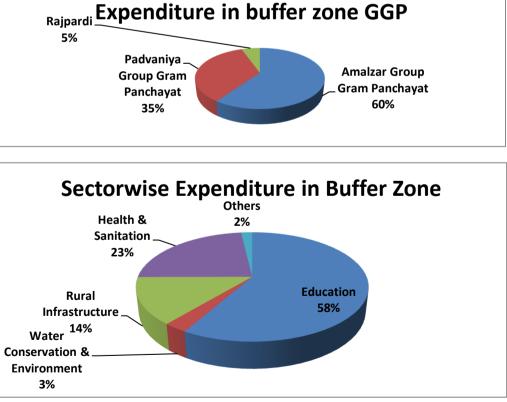

| TOTAL EXPENSES IN BUFFER ZONE |                                   |                     |  |
|-------------------------------|-----------------------------------|---------------------|--|
| Sl no                         | GGP                               | Expenditure (in Rs) |  |
| 1                             | Amalzar Group Gram<br>Panchayat   | 1378742             |  |
| 2                             | Padvaniya Group<br>Gram Panchayat | 800594              |  |
| 3                             | Rajpardi                          | ajpardi 126800      |  |
|                               | Total                             | 2306136             |  |

| SECTORWISE EXPENDITURE IN BUFFER ZONE |                             |         |  |
|---------------------------------------|-----------------------------|---------|--|
| SI no                                 | Sector Expenditure (in      |         |  |
| 1                                     | Education 3135892           |         |  |
| 2                                     | Water Conservation &        | 151900  |  |
| 2                                     | Environment                 |         |  |
| 3                                     | Rural Infrastructure 745820 |         |  |
| 4                                     | Health & Sanitation         | 1249500 |  |
| 5                                     | Others                      | 99822   |  |
|                                       | Total                       | 5382934 |  |