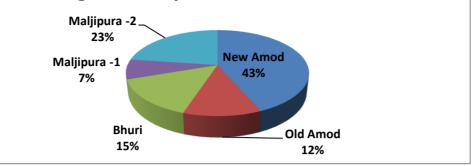

| VILLAGE WISE EXPENDITURE IN CORE ZONE |                     |                     |  |  |  |  |
|---------------------------------------|---------------------|---------------------|--|--|--|--|
| Sl no                                 | Name of the Village | Expenditure (in Rs) |  |  |  |  |
| 1                                     | New Amod            | 1584972.5           |  |  |  |  |
| 2                                     | Old Amod            | 424900.5            |  |  |  |  |
| 3                                     | Bhuri               | 534319.5            |  |  |  |  |
| 4                                     | Maljipura -1        | 272151.5            |  |  |  |  |
| 5                                     | Maljipura -2        | 832305.5            |  |  |  |  |
|                                       | TOTAL               | 3648649.5           |  |  |  |  |