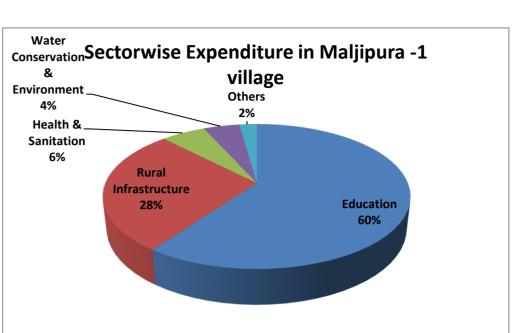

# WORK DONE UNDER CSR IN CORE ZONE VILLAGES OF LIGNITE PROJECT, RAJPARDI IN FY 2017-18

| Sl no | Name of the village | Sector                              | Activity                                                                          | Expenditure (in Rs) |
|-------|---------------------|-------------------------------------|-----------------------------------------------------------------------------------|---------------------|
|       |                     |                                     | Educational Tour for Primary School<br>Students                                   | 10000               |
|       |                     | Education                           | Distribution of note book, textbook &<br>Fullscape to students from class 1 to 12 | 25891               |
|       |                     |                                     | Financial Assistance to girl students                                             | 10000               |
|       |                     |                                     | Providing library books                                                           | 117256.5            |
|       |                     |                                     | Total                                                                             | 163147.5            |
|       | Maljipura -1        | Rural Infrastructure                | Renovation of Community Hall                                                      | 75638               |
|       |                     |                                     | Total                                                                             | 75638               |
| 1     |                     | -1                                  | Purcahse of Medicines                                                             | 5400                |
|       |                     | Health & Sanitation                 | Purchase of water tanks & accessories for<br>primary school                       | 9716                |
|       |                     |                                     | Total                                                                             | 15116               |
|       |                     | Water Conservation &<br>Environment | Plant Distribution in Van Mahotsav                                                | 12250               |
|       |                     |                                     | Total                                                                             | 12250               |
|       |                     | Others                              | Independence Day Celebration                                                      | 3000                |
|       |                     | Others                              | Celebration of Republic Day                                                       | 3000                |
|       |                     |                                     | Total                                                                             | 6000                |
|       |                     |                                     | TOTAL                                                                             | 272151.5            |