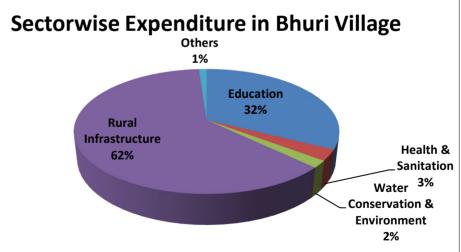

| Water        |  |
|--------------|--|
| Conservation |  |
| &            |  |
| Environment_ |  |
| 2%           |  |

| Sl no | Name of the village | Sector                              | Activity                                                                          | Expenditure (in Rs) |
|-------|---------------------|-------------------------------------|-----------------------------------------------------------------------------------|---------------------|
|       |                     | Education                           | Educational Tour for Primary School<br>Students                                   | 8000                |
|       |                     |                                     | Distribution of note book, textbook &<br>Fullscape to students from class 1 to 12 | 24037               |
|       |                     |                                     | Financial Assistance to girl students                                             | 24000               |
|       |                     |                                     | Providing library books                                                           | 117256.5            |
|       |                     |                                     | Total                                                                             | 173293.5            |
|       |                     | Rural Infrastructure                | Construction of New Community Hall                                                | 330110              |
|       | Bhuri               |                                     | Total                                                                             | 330110              |
| 1     |                     | Health & Sanitation                 | Purchase of water tanks & accessories for<br>primary school                       | 9716                |
|       |                     |                                     | Purcahse of Medicines                                                             | 5400                |
|       |                     |                                     | Total                                                                             | 15116               |
|       |                     | Water Conservation &<br>Environment | Plant Distribution in Van Mahotsav                                                | 9800                |
|       |                     |                                     | Total                                                                             | 9800                |
|       |                     | Othors                              | Independence Day Celebration                                                      | 3000                |
|       |                     | Others                              | Celebration of Republic Day                                                       | 3000                |
|       |                     |                                     | Total                                                                             | 6000                |
|       |                     |                                     | TOTAL                                                                             | 534319.5            |

Rural Infrastructure 62%