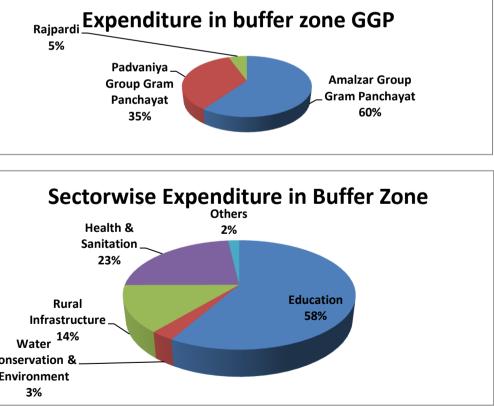

| TOTAL EXPENSES IN BUFFER ZONE |                                   |                     |  |
|-------------------------------|-----------------------------------|---------------------|--|
| Sl no                         | GGP                               | Expenditure (in Rs) |  |
| 1                             | Amalzar Group Gram<br>Panchayat   | 1378742             |  |
| 2                             | Padvaniya Group<br>Gram Panchayat | 800594              |  |
| 3                             | Rajpardi                          | ajpardi 126800      |  |
|                               | Total                             | 2306136             |  |

| SECTORWISE EXPENDITURE IN BUFFER ZONE |                             |         |  |
|---------------------------------------|-----------------------------|---------|--|
| SI no                                 | Sector Expenditure (in      |         |  |
| 1                                     | Education 3135892           |         |  |
| 2                                     | Water Conservation &        | 151900  |  |
| 2                                     | Environment                 |         |  |
| 3                                     | Rural Infrastructure 745820 |         |  |
| 4                                     | Health & Sanitation         | 1249500 |  |
| 5                                     | Others                      | 99822   |  |
|                                       | Total                       | 5382934 |  |