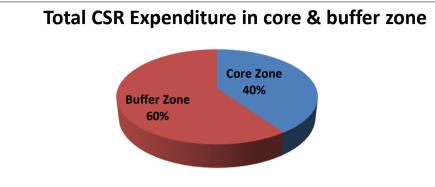

| Total Expenses under CSR in FY 2017-18 of Lignite Project, Rajpardi |             |                     |
|---------------------------------------------------------------------|-------------|---------------------|
| SI no                                                               | Zone        | Expenditure (in Rs) |
| 1                                                                   | Core Zone   | 3648649.5           |
| 2                                                                   | Buffer Zone | 5382934             |
|                                                                     | Total       | 9031583.5           |