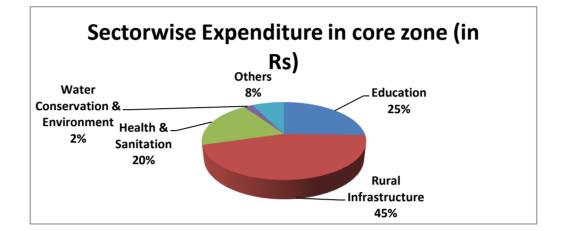

# Villagewise Expenditure in Core Zone

| SECTORWISE EXPENDITURE IN CORE ZONE |                      |           |  |  |  |  |
|-------------------------------------|----------------------|-----------|--|--|--|--|
| SI no Sector Expenditure (in R      |                      |           |  |  |  |  |
| 1                                   | Education            | 929144.5  |  |  |  |  |
| 2                                   | Rural Infrastructure | 1643408   |  |  |  |  |
| 3                                   | Health & Sanitation  | 725947    |  |  |  |  |
| л                                   | Water Conservation & | 72500     |  |  |  |  |
| 4                                   | Environment          | 73500     |  |  |  |  |
| 5 Others                            |                      | 276650    |  |  |  |  |
|                                     | TOTAL                | 3648649.5 |  |  |  |  |