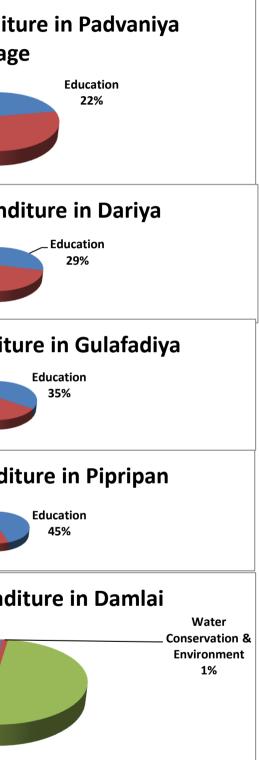

### WORK DONE UNDER CSR IN BUFFER ZONE VILLAGES OF LIGNITE PROJECT, RAJPARDI IN FY 2017-18

| Sl no | Padavaniya Group<br>Gram Panchayat<br>Village | Sector                              | Activity                                                                 | Expenditure (in Rs) | Sectorwise Expendit           |
|-------|-----------------------------------------------|-------------------------------------|--------------------------------------------------------------------------|---------------------|-------------------------------|
|       |                                               | Education                           | Sports playing equipments in Padavaniya group gram<br>panchayat schools. | 7000                | Villag                        |
|       | PADVANIYA                                     |                                     | Total                                                                    | 7000                |                               |
|       |                                               | Water Conservation &<br>Environment | Plant ( Coconut) distribution in Core zone and Buffer<br>Zone            | 24500               | Water<br>Conservation &       |
|       |                                               |                                     | Total                                                                    | 24500               | Environment                   |
|       |                                               |                                     | TOTAL EXPENSES OF PADVANIYA                                              | 31500               | 78%                           |
|       |                                               | Education                           | Sports playing equipments in Padavaniya group gram<br>panchayat schools. | 8000                | Sectorwise Expend             |
|       | DARIYA                                        |                                     | Total                                                                    | 8000                |                               |
|       |                                               |                                     | Plant ( Coconut) distribution in Core zone and Buffer<br>Zone            | 19600               | Water<br>Conservation         |
|       |                                               |                                     | Total                                                                    | 19600               | &                             |
|       |                                               |                                     | TOTAL EXPENSES OF DARIYA                                                 | 27600               | Environmen                    |
|       |                                               | Education                           | Sports playing equipments in Padavaniya group gram<br>panchayat schools. | 6500                | Sectorwise Expendit           |
|       | GULAFADIYA                                    |                                     | Total                                                                    | 6500                |                               |
|       |                                               |                                     | Plant ( Coconut) distribution in Core zone and Buffer<br>Zone            | 12250               | Water                         |
|       |                                               |                                     | Total                                                                    | 12250               | Conservation &<br>Environment |
|       |                                               |                                     | TOTAL EXPENSES OF GULAFADIYA                                             | 18750               | Environment                   |
|       |                                               | Education                           | Sports playing equipments in Padavaniya group gram panchayat schools.    | 6000                | Sectorwise Expendi            |
|       | PIPRIPAN                                      |                                     | Total                                                                    | 6000                |                               |
|       |                                               |                                     | Plant ( Coconut) distribution in Core zone and Buffer<br>Zone            | 7350                | Water<br>Conservation &       |
|       |                                               |                                     | Total                                                                    | 7350                | Environment                   |
|       |                                               |                                     | TOTAL EXPENSES OF PIPRIPAN                                               | 13350               |                               |
|       |                                               | Rural Infrastructure                | Renovation & modification of Existing Anganwadi in<br>Smart Anganwadi    | 693000              | Sectorwise Expend             |
|       |                                               |                                     | Total                                                                    | 693000              | 1%                            |
|       | DAMLAI                                        | Education                           | Sports playing equipments in Padavaniya group gram<br>panchayat schools. | 6594                |                               |
|       |                                               |                                     | Total                                                                    | 6594                |                               |
|       |                                               |                                     | Plant ( Coconut) distribution in Core zone and Buffer<br>Zone            | 9800                | Rural                         |
|       |                                               |                                     | Total                                                                    | 9800                | Infrastructure                |
|       |                                               |                                     | TOTAL EXPENSES OF DAMLAI                                                 | 709394              | 98%                           |
|       | TOTAL EXPEN                                   | SES OF PADVANIY                     | A GROUP GRAM PANCHAYAT                                                   | 800594              |                               |