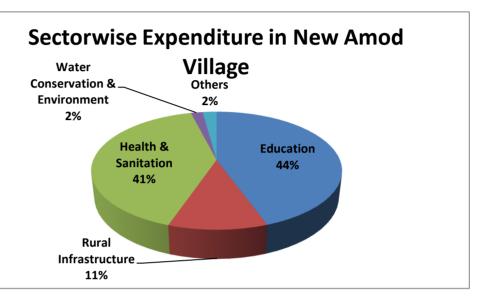

# WORK DONE UNDER CSR IN CORE ZONE VILLAGES OF LIGNITE PROJECT, RAJPARDI IN FY 2017-18

| Sl no | Name of the village | Sector                              | Activity                                                                          | Expenditure (in Rs) |
|-------|---------------------|-------------------------------------|-----------------------------------------------------------------------------------|---------------------|
|       |                     |                                     | Educational Tour for Primary School<br>Students                                   | 14000               |
|       |                     | Education                           | Distribution of note book, textbook &<br>Fullscape to students from class 1 to 12 | 47893               |
|       |                     |                                     | Providing Cricket & Football Equipments                                           | 18850               |
|       |                     |                                     | Financial Assistance to girl students                                             | 31500               |
|       |                     |                                     | Providing library books                                                           | 117256.5            |
|       | [                   |                                     | Total                                                                             | 229499.5            |
|       | [                   |                                     | Renovation of Community Hall                                                      | 75638               |
|       |                     |                                     | Construction of Havada                                                            | 5024                |
|       |                     | Rural Infrastructure                | Construction of Bus Stand                                                         | 95462               |
|       |                     |                                     | Renovation & modification of Existing                                             | 445372              |
|       |                     |                                     | Anganwadi in Smart Anganwadi                                                      | 443372              |
|       |                     |                                     | Total                                                                             | 621496              |
|       |                     | Health & Sanitation                 | Assistance in construction of Toilet Blocks                                       | 330000              |
| 1     | New Amod            |                                     | under MNREGA Scheme                                                               | 330000              |
|       |                     |                                     | Assistance in construction of Toilet Blocks                                       | 324000              |
|       |                     |                                     | under SBM                                                                         | 324000              |
|       |                     |                                     | Purchase of water tanks & accessories for<br>primary school                       | 9716                |
|       |                     |                                     | Purcahse of Medicines                                                             | 5400                |
|       |                     |                                     | Total                                                                             | 669116              |
|       |                     | Water Conservation &<br>Environment | Plant Distribution in Van Mahotsav                                                | 29400               |
|       | ļ                   |                                     | Total                                                                             | 29400               |
|       | ļ Ī                 |                                     | Street Light Repairing                                                            | 7000                |
|       |                     |                                     | Independence Day Celebration                                                      | 4500                |
|       |                     | Others                              | Purcahse of consumables for Borewell<br>Operation                                 | 19961               |
|       |                     |                                     | Celebration of Republic Day                                                       | 4000                |
|       |                     |                                     | Total                                                                             | 35461               |
|       |                     |                                     | TOTAL                                                                             | 1584972.5           |