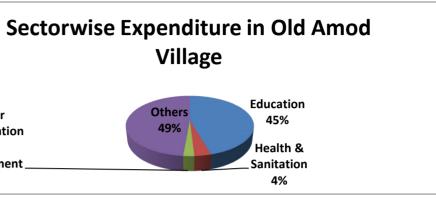

PREPARED BY : SEEMA KUMARI ,ASSISTANT MANAGER (ENV) & CSR I/c

| SI no | Name of the village | Sector                           | Activity                                                                          | Expenditure (in Rs) |
|-------|---------------------|----------------------------------|-----------------------------------------------------------------------------------|---------------------|
|       |                     |                                  | Educational Tour for Primary School<br>Students                                   | 10000               |
|       |                     | Education                        | Distribution of note book, textbook &<br>Fullscape to students from class 1 to 12 | 34593               |
|       |                     |                                  | Financial Assistance to girl students                                             | 31500               |
|       |                     |                                  | Providing library books                                                           | 117256.5            |
|       |                     |                                  | Total                                                                             | 193349.5            |
|       | Old Amod            | Health & Sanitation              | Purchase of water tanks & accessories for<br>primary school                       | 9716                |
| 1     |                     |                                  | Purcahse of Medicines                                                             | 5400                |
|       |                     |                                  | Total                                                                             | 15116               |
|       |                     | Water Conservation & Environment | Plant Distribution in Van Mahotsav                                                | 9800                |
|       |                     |                                  | Total                                                                             | 9800                |
|       |                     |                                  | Provided Utensils for community purpose                                           | 199635              |
|       |                     | Others                           | Independence Day Celebration                                                      | 3500                |
|       |                     |                                  | Celebration of Republic Day                                                       | 3500                |
|       |                     |                                  | Total                                                                             | 206635              |
|       |                     |                                  | TOTAL                                                                             | 424900.5            |