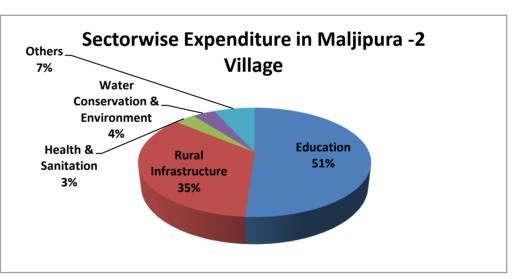

| Sl no | Name of the village | Sector                              | Activity                                                                          | Expenditure (in Rs) |
|-------|---------------------|-------------------------------------|-----------------------------------------------------------------------------------|---------------------|
|       |                     |                                     | Educational Tour for Primary School<br>Students                                   | 10000               |
|       |                     | Education                           | Distribution of note book, textbook &<br>Fullscape to students from class 1 to 12 | 33098               |
|       |                     |                                     | Financial Assistance to girl students                                             | 9500                |
|       |                     |                                     | Providing library books                                                           | 117256.5            |
|       |                     |                                     | Total                                                                             | 169854.5            |
|       |                     | Rural Infrastructure                | Construction of Havada                                                            | 5024                |
|       |                     |                                     | Construction of Bus Stand                                                         | 95462               |
|       |                     |                                     | Construction of Rubble Masonary Wall                                              | 15677               |
|       | Maljipura -2        |                                     | Renovation & modification of Existing<br>Anganwadi in Smart Anganwadi             | 500000              |
| 1     |                     |                                     | Total                                                                             | 616163              |
|       |                     | Health & Sanitation                 | Purchase of water tanks & accessories for<br>primary school                       | 6083                |
|       |                     |                                     | Purcahse of Medicines                                                             | 5400                |
|       |                     |                                     | Total                                                                             | 11483               |
|       |                     | Water Conservation &<br>Environment | Plant Distribution in Van Mahotsav                                                | 12250               |
|       |                     |                                     | Total                                                                             | 12250               |
|       |                     |                                     | Purchasing of 3' GI Column Pipe and repairing of 10 HP pump                       | 16555               |
|       |                     | Others                              | Independence Day Celebration                                                      | 3000                |
|       |                     |                                     | Celebration of Republic Day                                                       | 3000                |
|       |                     |                                     | Total                                                                             | 22555               |
|       |                     |                                     | TOTAL                                                                             | 832305.5            |